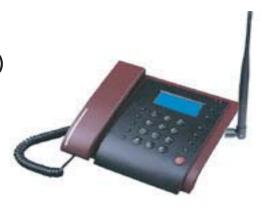

## HWCD 888(6) GSM Desktop phone

HWCD 888(6) is the GSM 900/1800 fixed wireless desktop phone, which can provide the high quality of Voice service. This is the perfect solution for corporate office and home which leverage from the operator to enjoy the cost saving from GSM call to nationwide at the same rate without using the mobile phone.

## Features:

- GSM 900 / 1800
- Voice Call
- Speaker phone without Mic (easy dailing)
- Many ring tones to select
- Back up Battery